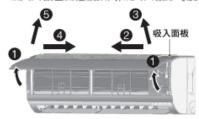

#### 空氣濾網取下及面板拆卸方法

- 空氣濾網取下步驟
- ●吸入面板打開至水平位置(請不要用力過猛,否則會 損壞吸入面板)。
- ②此時,可將空氣濾網取下。

- 吸入面板取下步驟
- ●吸入面板打開至水平位置(請不要用力過猛,否 則會損壞吸入面板)。
- ❷ 吸入面板向左靠
- ❸ 吸入面板右側繼續抬高脫出
- ❷ 吸入面板再向右靠
- 母 吸入面板左側繼續抬高,吸入面板即可脫出

- 吸入面板裝上步驟
- ❶ 吸入面板成水平位置,面板力臂往內使吸入面 板支點與機體支持部嵌合。

❷將吸入面板向下壓後蓋上。 (左、右、中間下方輕壓)