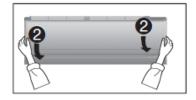

再開機。
- Push "Reset for remote" when remote doesn't work.
- Push "Reset for A/C" after cleaning the A/C filter.

# 定時預約設定方法 Setting the timer



(室內機"定時"燈亮)



- 遙控器上顯示的預約時間,每運轉經過1個小時,顯示的數值則為剩餘預約時間值。
- 在定時預約進行中,按"停止/運轉"按鈕將取 消定時預約。(機體定時燈滅)
- 停電後請重新預約開機或關機時間。

事止

風向上下

功能選擇

温度

停止/運轉

- 每一次設定僅運轉一次,下次預約定時運轉必須 重新設定。
- 為了開機時可達到設定溫度,冷氣機會提前
- 0~50 分鐘運轉。(此時運轉燈亮;若在自動運轉行程,運轉燈持續閃爍)
- 若定時燈持續閃爍,為冷氣機發生故障或保護裝置動作,請參考第18頁。
- 無法同時設定開機及關機時間。

# 保養及檢查 (濾網的清潔保養)

### A/C filter's cleaning

## 提醒

▋在清潔冷氣機時,請停止運轉關閉無熔絲

■ 避免直接用水清洗冷氣機

#### 空氣濾網取下及面板拆卸方法

- 空氣濾網取下步驟
- ●吸入面板打開至水平位置(請不要用力過猛,否則會 損壞吸入面板)。
- ②此時,可將空氣濾網取下。



- 吸入面板取下步驟
- ●吸入面板打開至水平位置(請不要用力過猛,否 則會損壞吸入面板)。
- ❷ 吸入面板向左靠
- ❸ 吸入面板右側繼續抬高脫出
- ❷ 吸入面板再向右靠
- 母 吸入面板左側繼續抬高,吸入面板即可脫出



- 吸入面板裝上步驟
- ❶ 吸入面板成水平位置,面板力臂往內使吸入面 板支點與機體支持部嵌合。



❷將吸入面板向下壓後蓋上。 (左、右、中間下方輕壓)



#### 機體·遙控器的保養

- 請用軟布擦拭。
- 避免用下列物品 請勿使用 40 度以上的熱水、稀釋劑等揮發性溶劑及 去污粉等物。(使用化學抹布時請遵照使用注意事項 來使用)
- 可將吸入面板拆下,直接用水清洗。

#### 空氣濾網

- ●機體表示部"濾網清洗"燈閃爍或亮時。
- 空氣濾網用吸塵器將污垢吸淨,特別油污請用中性清 潔劑輕輕清洗(避免造成濾網破損)後,放在陰涼處 陰乾,避免日光直接照射。
- 空氣濾網清洗時,不可用化學藥劑或熱水清洗。
- 本體上的濾網清洗燈:當機體運轉時間累計500 小 時,此時開關機後濾網清洗燈會閃爍約20秒後熄 滅,如未復歸重新計時,再累計到800小時後則開 機後濾網清洗燈會閃爍約20秒後恆亮。
- 空氣過濾網清洗完後,請按遙控器上"機體復歸"按 鈕(5秒內放開)。
- 因環境關係,濾網污濁程度會有差異,可自行提早清 洗。
- 濾網破損(請立即更換)或更新時,請洽本公 司經銷商或服務站。
  - Do NOT use cleaning solution or hot water to wash the filter.
  - After cleaning the filter, please push (within 5 seconds) the "Reset for A/C" on remote to reset.

## 各部位名稱(室內機/室外機/遙控器)



備註:本機體所顯示之溫度為冷氣機吸入面板附近之溫度,並非室內各角落之溫度,僅作參考。

- 餘熱排除時溫度顯示"--",結束後恢復原待機仕樣。
- 當室內溫度顯示"HH"代表室內吸入溫度感溫器異常。
- 室內溫度顯示範圍-9℃~60℃。
- 機體之溫度顯示,僅作為室內溫度顯示,不作為遙控器設定溫度顯示。