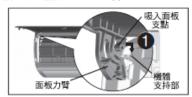

#### 空氣濾網取下及面板拆卸方法

- 空氣濾網取下步驟
- ●吸入面板打開至水平位置(請不要用力過猛,否則會 損壞吸入面板)。
- ②此時,可將空氣濾網取下。

- 吸入面板取下步驟
- ●吸入面板打開至水平位置(請不要用力過猛,否 則會損壞吸入面板)。
- ❷ 吸入面板向左靠
- ❸ 吸入面板右側繼續抬高脫出
- ❷ 吸入面板再向右靠
- 母 吸入面板左側繼續抬高,吸入面板即可脫出

- 吸入面板裝上步驟
- ❶ 吸入面板成水平位置,面板力臂往內使吸入面 板支點與機體支持部嵌合。