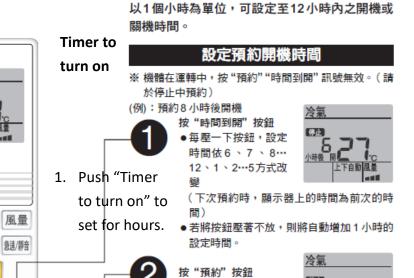

# 定時預約設定方法 Setting the timer

(室內機"定時"燈亮)

- 遙控器上顯示的預約時間,每運轉經過1個小時,顯示的數值則為剩餘預約時間值。
- 在定時預約進行中,按"停止/運轉"按鈕將取 消定時預約。(機體定時燈滅)
- 停電後請重新預約開機或關機時間。

事止

風向上下

功能選擇

温度

停止/運轉

- 每一次設定僅運轉一次,下次預約定時運轉必須 重新設定。
- 為了開機時可達到設定溫度,冷氣機會提前
- 0~50 分鐘運轉。(此時運轉燈亮;若在自動運轉行程,運轉燈持續閃爍)
- 若定時燈持續閃爍,為冷氣機發生故障或保護裝置動作,請參考第18頁。
- 無法同時設定開機及關機時間。