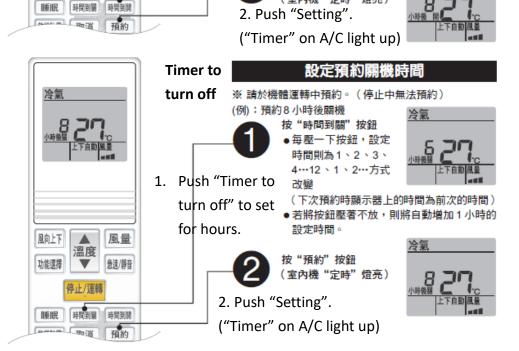

# 定時預約設定方法 Setting the timer

(室內機"定時"燈亮)

- 遙控器上顯示的預約時間,每運轉經過1個小時,顯示的數值則為剩餘預約時間值。
- 在定時預約進行中,按"停止/運轉"按鈕將取 消定時預約。(機體定時燈滅)
- 停電後請重新預約開機或關機時間。

事止

風向上下

功能選擇

温度

停止/運轉

- 每一次設定僅運轉一次,下次預約定時運轉必須 重新設定。
- 為了開機時可達到設定溫度,冷氣機會提前
- 0~50 分鐘運轉。(此時運轉燈亮;若在自動運轉行程,運轉燈持續閃爍)
- 若定時燈持續閃爍,為冷氣機發生故障或保護裝置動作,請參考第18頁。
- 無法同時設定開機及關機時間。