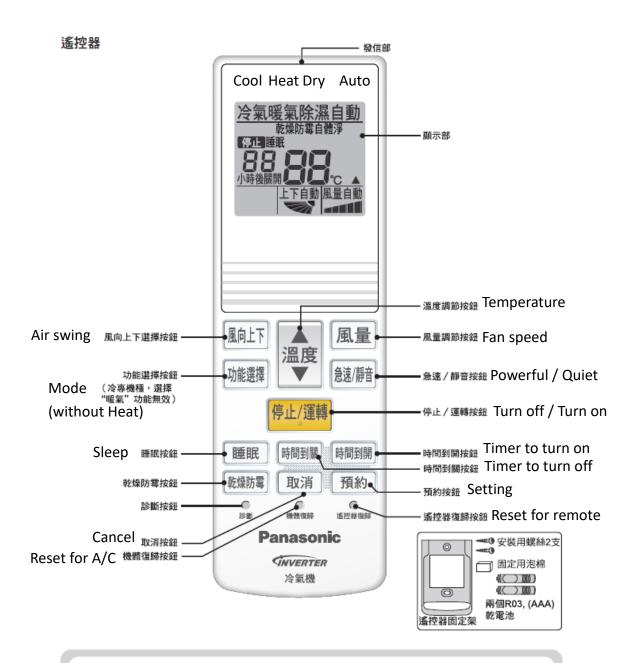

- "診斷"按鈕為故障修理、服務時使用,一般情況下請不要使用。
- 當遙控器上的數字紊亂或不能調整時,用細棒輕按一下遙控器"遙控器復歸"按鈕,可使遙控器 回復到最初設置狀態,然後再重新進行設定。
- 長按"機體復歸"按鈕,可使機體復歸為初始狀態。
- 當本體上的濾網清洗燈亮起時,表示濾網需清洗,清洗方式請見 P.15(● 保養及檢查),清洗完 畢後,請短壓一下"機體復歸"按鈕,使濾網清洗燈熄滅。
- 當遙控訊號未接收到或誤操作時,可能會造成遙控器顯示畫面與機體實際狀態不符,此時請按遙控器的 "停止/運轉"按鈕,關機後再開機。
- Push "Reset for remote" when remote doesn't work.
- Push "Reset for A/C" after cleaning the A/C filter.