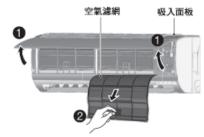

#### 空氣濾網取下及面板拆卸方法

- 空氣濾網取下步驟
- ●吸入面板打開至水平位置(請不要用力過猛,否則會 損壞吸入面板)。
- ②此時,可將空氣濾網取下。

- 吸入面板取下步驟
- ●吸入面板打開至水平位置(請不要用力過猛,否 則會損壞吸入面板)。
- ❷ 吸入面板向左靠
- ❸ 吸入面板右側繼續抬高脫出
- ❷ 吸入面板再向右靠
- 母 吸入面板左側繼續抬高,吸入面板即可脫出

- 吸入面板裝上步驟
- ❶ 吸入面板成水平位置,面板力臂往內使吸入面 板支點與機體支持部嵌合。

❷將吸入面板向下壓後蓋上。 (左、右、中間下方輕壓)