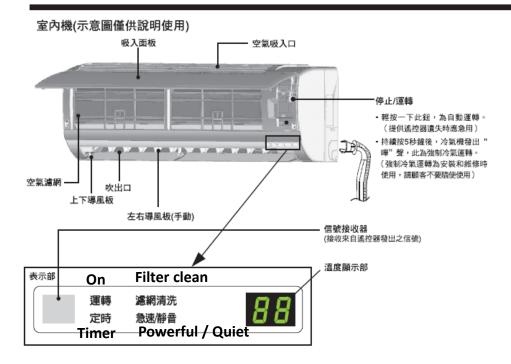

## 各部位名稱(室內機/室外機/遙控器)

備註:本機體所顯示之溫度為冷氣機吸入面板附近之溫度,並非室內各角落之溫度,僅作參考。

- 餘熱排除時溫度顯示"--",結束後恢復原待機仕樣。
- 當室內溫度顯示"HH"代表室內吸入溫度感溫器異常。
- 室內溫度顯示範圍-9℃~60℃。
- 機體之溫度顯示,僅作為室內溫度顯示,不作為遙控器設定溫度顯示。